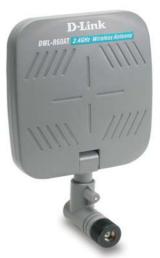

| Frequency band   | 2400-2500MHz    |
|------------------|-----------------|
| Antenna gain     | 6.0dBi Typical  |
| VSWR             | 2.0:1 Max.      |
| Polarization     | Linear          |
| HPBW / H-plane   | 90°             |
| HPBW / E-plane   | 75°             |
| Impedence        | 50 Ohms nominal |
| Dimensions HxWxD | 80x85x12.8 mm   |
| Weight           | 75gw            |

## **Package Contents:**

- DWL-R60AT Antenna
- Quick Installation Guide