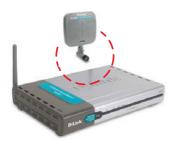

Remove one default antenna from the wireless device and start to assemble!

## **Installation:**

- 1. Remove the original antenna from your wireless device.
- 2. Screw the DWL-R60AT RP- SMA connector into your wireless device.
- 3. Adjust the antenna to the suitable direction for extending the wireless coverage area.